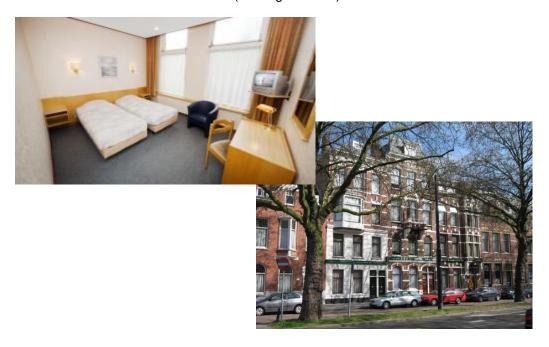

## **Hotel Van Walsum**

Mathenesserlaan 199 - 201 3014 HC Rotterdam

## Rates

Standard room single occupancy EUR 105,00 Standard room double occupancy EUR 125,00

The Hotel Van Walsum is located on the tree lined Mathenesser Lane in Rotterdam. Although yet close to the heart of Rotterdam, it is also surprising quiet and peaceful.

All local attractions, like Euromast, Museu, Zoo, the port, Delfshaven and De Doelen are within walking distance. Ahoy can be reached by public transport.

The hotel with its cosy Dutch atmosphere has an meeting area and bar, separate lounge with TV, lift, also a terraced garden and a parking.

The 29 rooms include private bath or shower, telephone, TV and WIFI internet.

Distance to De Doelen: 1.5 kilometer (walking distance)