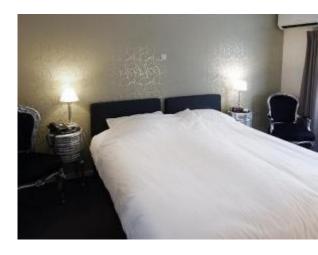

All rooms are equipped with: a shower, toilet, a desk, a sitting area, air-condition, wide screen LCD tv, H2otel-cable tv, telephone and internet access, coffee-and tea-making facilities and a mini bar. Several extras are available upon request.